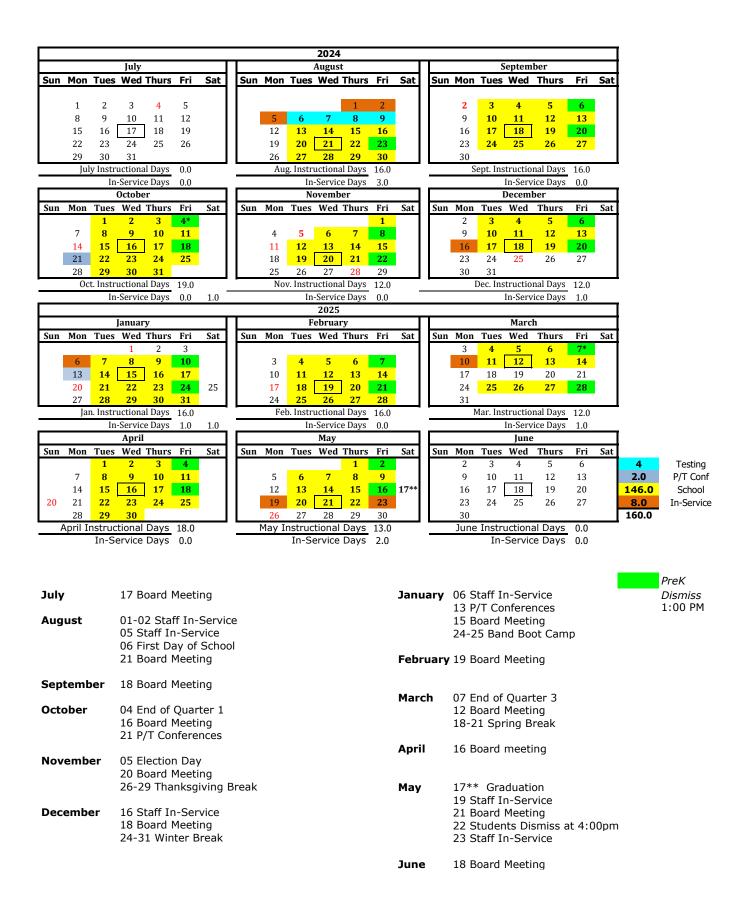

| 2022-2023 State Reporting: Please make sure your student is in attendance! Thank you! |                                                                                                   |                                                     |                                                     |      |             |               |                 |                 |
|---------------------------------------------------------------------------------------|---------------------------------------------------------------------------------------------------|-----------------------------------------------------|-----------------------------------------------------|------|-------------|---------------|-----------------|-----------------|
| 40th October 09, 2024- 1 <sup>st</sup> Reporting Period (2nd Wednesday in October)    |                                                                                                   |                                                     |                                                     |      |             |               |                 |                 |
| Dec1                                                                                  | December 2,2024 - 2 <sup>nd</sup> Reporting Period (December 1st or the first working day in Dec) |                                                     |                                                     |      |             |               |                 |                 |
| 120th                                                                                 | February 12, 2025 - 3 <sup>rd</sup> Reporting Period (2nd Wednesday in February)                  |                                                     |                                                     |      |             |               |                 |                 |
| Thanksg                                                                               | iving Break:                                                                                      | School will dismiss at regular time on November 22. |                                                     |      |             |               |                 |                 |
|                                                                                       |                                                                                                   |                                                     | School will resume at regular time on December 3.   |      |             |               |                 |                 |
|                                                                                       |                                                                                                   |                                                     |                                                     |      |             |               |                 |                 |
| Christmas Break:                                                                      |                                                                                                   |                                                     | School will dismiss at regular time on December 20. |      |             |               |                 |                 |
|                                                                                       |                                                                                                   |                                                     | School will resume at regular time on January 7.    |      |             |               |                 |                 |
|                                                                                       |                                                                                                   |                                                     |                                                     |      |             |               |                 |                 |
| Spring Break:                                                                         |                                                                                                   |                                                     | School will dismiss at regular time on March 14.    |      |             |               |                 |                 |
|                                                                                       |                                                                                                   | School will resume at regular time on March 25.     |                                                     |      |             |               |                 |                 |
| Downth (Too show Conference)                                                          |                                                                                                   |                                                     | October 21 and January 12                           |      |             |               |                 |                 |
| Parent/Teacher Conferences:                                                           |                                                                                                   |                                                     | October 21 and January 13                           |      |             |               |                 |                 |
|                                                                                       |                                                                                                   |                                                     |                                                     |      |             |               |                 |                 |
| Staff In-Service: PD HC                                                               |                                                                                                   |                                                     | DURS PD Hours Towards Instruction                   |      |             |               |                 |                 |
| Stan In-Service:                                                                      |                                                                                                   |                                                     |                                                     |      |             |               |                 |                 |
|                                                                                       |                                                                                                   | 8                                                   | August                                              | 1    |             | #             | 8               | P/T Conferences |
|                                                                                       |                                                                                                   | 8                                                   | August                                              | 2    |             | #             | 8               | P/T Conferences |
| counts as school da                                                                   |                                                                                                   | 8                                                   | August                                              | 5    |             |               |                 |                 |
|                                                                                       |                                                                                                   | 0                                                   | October                                             | 21   |             |               | 16              |                 |
|                                                                                       |                                                                                                   | 8                                                   | Decemb                                              | e 16 |             |               |                 |                 |
|                                                                                       |                                                                                                   | 8                                                   | January                                             | 6    |             |               |                 |                 |
| counts as school day                                                                  |                                                                                                   | 0                                                   | January                                             | 13   |             |               |                 |                 |
|                                                                                       |                                                                                                   | 8                                                   | March                                               | 10   |             |               |                 |                 |
|                                                                                       |                                                                                                   | 8                                                   | May                                                 | 19   |             |               |                 |                 |
|                                                                                       |                                                                                                   | 8                                                   | May                                                 | 23   |             |               |                 |                 |
|                                                                                       |                                                                                                   | 8                                                   | May                                                 | 23   |             |               |                 |                 |
|                                                                                       |                                                                                                   |                                                     |                                                     |      |             |               |                 |                 |
|                                                                                       | Total                                                                                             | 72                                                  |                                                     |      |             |               |                 |                 |
|                                                                                       |                                                                                                   |                                                     |                                                     |      |             |               | Days in Quarter |                 |
| Grading Periods:                                                                      |                                                                                                   |                                                     | *1st Quarter: August 06                             |      |             | October 04 36 |                 |                 |
|                                                                                       |                                                                                                   |                                                     | *2nd Quarter: October 08                            |      |             |               | nber 20         | 39              |
|                                                                                       |                                                                                                   | *3rd Quarter: January 07                            |                                                     |      | March 07 36 |               |                 |                 |
|                                                                                       |                                                                                                   |                                                     | *4th Quarter: March 11                              |      |             | May 2         | 2               | 39              |
|                                                                                       |                                                                                                   |                                                     |                                                     |      |             |               |                 | 150.0           |
|                                                                                       |                                                                                                   |                                                     |                                                     |      |             |               |                 |                 |